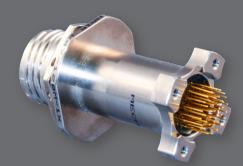

MIL-DTL-83513 type micro-D filter connector

MIL-DTL-24308 type D-sub filter connector

Series 79 Micro-Crimp filter connector

MIL-STD-1760 filtered umbilical connector

Filter plug with crimp contacts

MIL-DTL-38999 series III type EMP transient-voltage diodeequipped connector