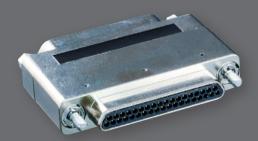

MIL-DTL-83513 type micro-D filter connector

MIL-DTL-24308 type D-sub filter connector

Series 79 Micro-Crimp filter connector

MIL-STD-1760 filtered umbilical connector

Filter plug with crimp contacts

MIL-DTL-38999 series III type EMP transient-voltage diodeequipped connector