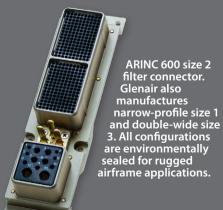

#### Innovative desigins - total vertical integration

Extended-shell PC-tail cylindrical with threaded standoff

Special-purpose filter connector cable adapter

Series 80 Mighty Mouse PC-tail filter receptacle