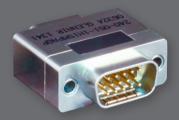

MIL-DTL-83513 type micro-D filter connector

MIL-DTL-24308 type D-sub filter connector

Series 79 Micro-Crimp filter connector

MIL-STD-1760 filtered umbilical connector

Filter plug with crimp contacts

MIL-DTL-38999 series III type EMP transient-voltage diodeequipped connector