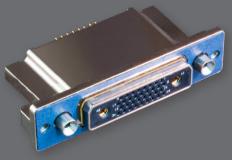

MIL-DTL-83513 type micro-D filter connector

MIL-DTL-24308 type D-sub filter connector

Series 79 Micro-Crimp filter connector

MIL-STD-1760 filtered umbilical connector

Filter plug with crimp contacts

MIL-DTL-38999 series III type EMP transient-voltage diodeequipped connector