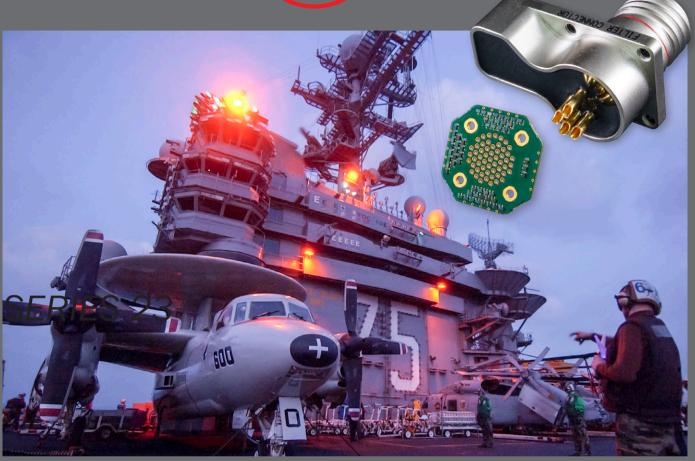

ADVANCED-PERFORMANCE MIL-AERO CONNECTORS





# A full range of filter connectors for use in EMC/EMP management of electronic systems and interconnect cabling

| Table I: Capacitor Array Code / Capacitance<br>Range |                   |                  |
|------------------------------------------------------|-------------------|------------------|
| Class                                                | Pi - Circuit (pF) | C - Circuit (pF) |
| Χ                                                    | 160,000 - 240,000 | 80,000 - 120,000 |
| Υ                                                    | 80,000 - 120,000  | 40,000 - 60,000  |
| Z                                                    | 60,000 - 90,000   | 30,000 - 45,000  |
| А                                                    | 38,000 - 56,000   | 19,000 - 28,000  |
| В