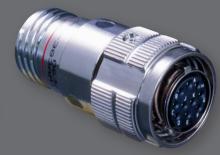

MIL-DTL-83513 type micro-D filter connector

MIL-DTL-24308 type D-sub filter connector

Series 79 Micro-Crimp filter connector

MIL-STD-1760 filtered umbilical connector

Filter plug with crimp contacts

MIL-DTL-38999 series III type EMP transient-voltage diodeequipped connector