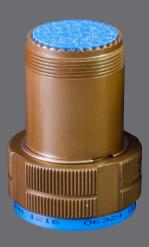

#### Innovative desigins - total vertical integration

Extended-shell PC-tail cylindrical with threaded standoff

Special-purpose filter connector cable adapter

Series 80 Mighty Mouse PC-tail filter receptacle