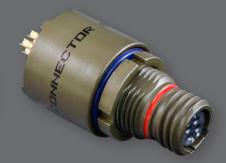

MIL-DTL-83513 type micro-D filter connector

MIL-DTL-24308 type D-sub filter connector

Series 79 Micro-Crimp filter connector

MIL-STD-1760 filtered umbilical connector

Filter plug with crimp contacts

MIL-DTL-38999 series III type EMP transient-voltage diodeequipped connector