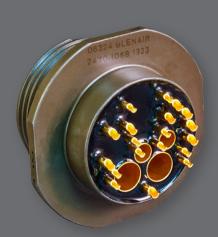

MIL-DTL-83513 type micro-D filter connector

MIL-DTL-24308 type D-sub filter connector

Series 79 Micro-Crimp filter connector

MIL-STD-1760 filtered umbilical connector

Filter plug with crimp contacts

MIL-DTL-38999 series III type EMP transient-voltage diodeequipped connector