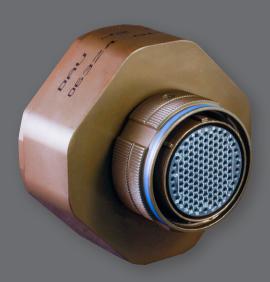

#### Innovative desigins - total vertical integration

Extended-shell PC-tail cylindrical with threaded standoff

Special-purpose filter connector cable adapter

Series 80 Mighty Mouse PC-tail filter receptacle